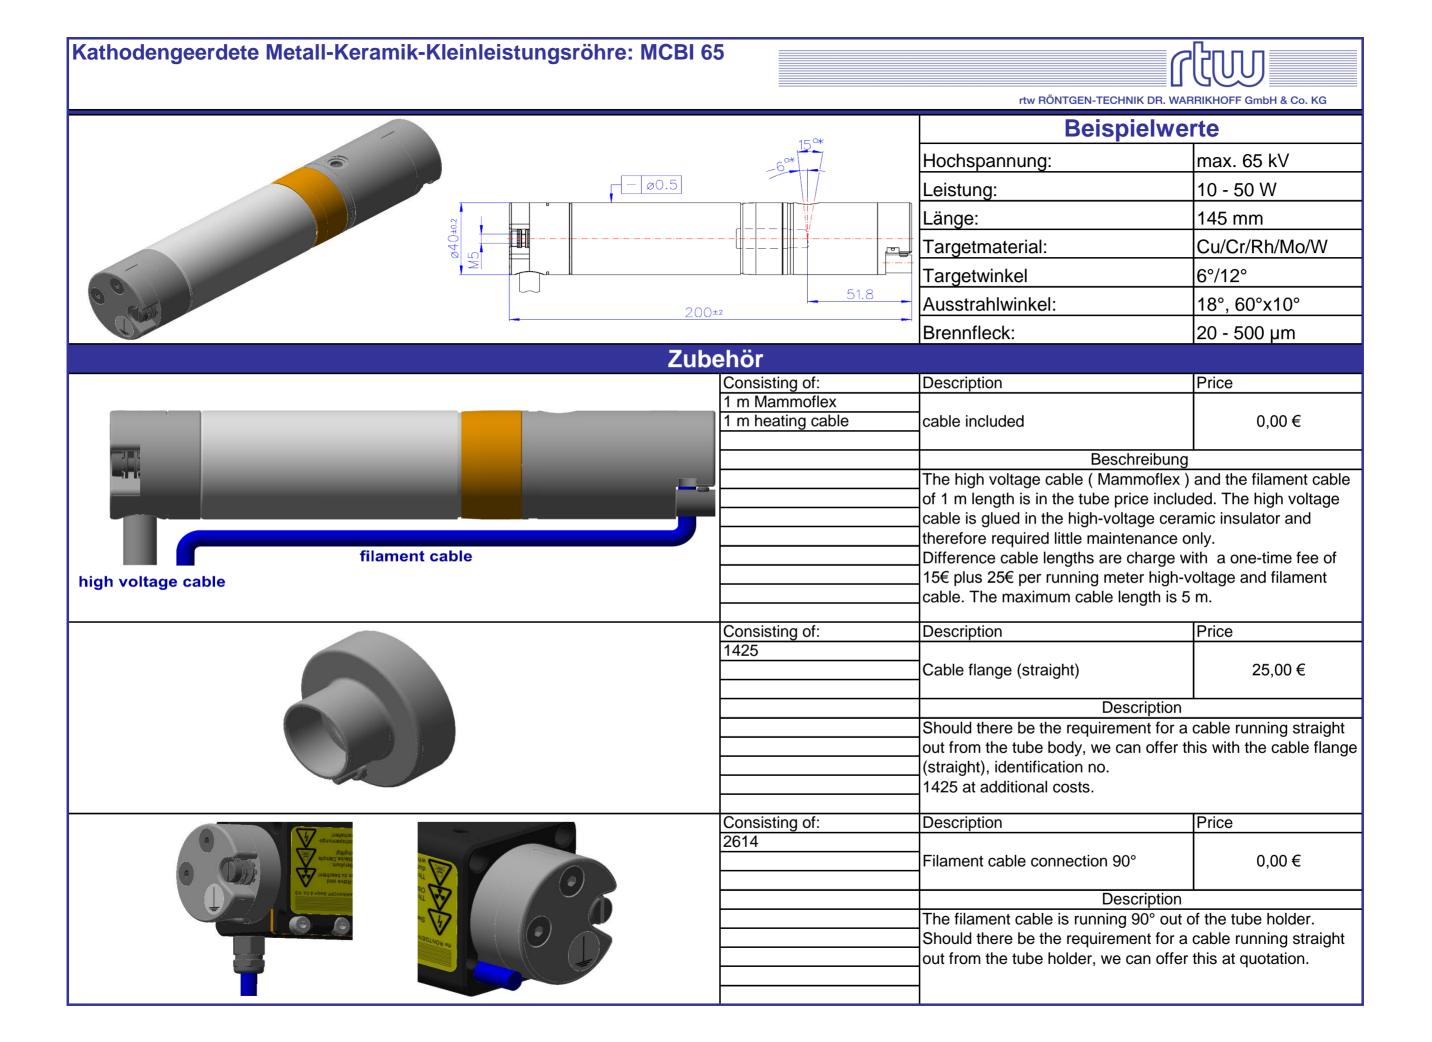

MCBI Zubehörliste\_5
Seite 1 von 9

|       |                |                                                                                                                                                                                                            | GOO                                                                                                                                  |  |
|-------|----------------|------------------------------------------------------------------------------------------------------------------------------------------------------------------------------------------------------------|--------------------------------------------------------------------------------------------------------------------------------------|--|
|       |                | rtw RÖNTGEN-TECHNIK DR. WARRIKHOFF GmbH & Co. KG                                                                                                                                                           |                                                                                                                                      |  |
| Set 1 | Consisting of: | Description                                                                                                                                                                                                | Price                                                                                                                                |  |
|       | 3575           | Tube holder anode modified for                                                                                                                                                                             |                                                                                                                                      |  |
|       |                | cooling by conduction                                                                                                                                                                                      | 205,00 €                                                                                                                             |  |
|       | 2614           |                                                                                                                                                                                                            |                                                                                                                                      |  |
|       | 2810           | Description                                                                                                                                                                                                |                                                                                                                                      |  |
|       | 3371           | The tube holder will be assembled directly on the ceramic                                                                                                                                                  |                                                                                                                                      |  |
|       | 3372           |                                                                                                                                                                                                            | insulator itself. In this way the MCBI can be clamped and of be mounted on the OEM equipment easily. The holder is designed to allow |  |
|       | 3443           |                                                                                                                                                                                                            |                                                                                                                                      |  |
|       |                |                                                                                                                                                                                                            |                                                                                                                                      |  |
|       |                | the benefit of conduction cooling. The assembly holes allow optimized positioning.  The holder is made of pure copper to support the best heat transfer and the utmost best cooling.                       |                                                                                                                                      |  |
|       |                |                                                                                                                                                                                                            |                                                                                                                                      |  |
|       |                |                                                                                                                                                                                                            |                                                                                                                                      |  |
|       |                |                                                                                                                                                                                                            |                                                                                                                                      |  |
|       |                |                                                                                                                                                                                                            |                                                                                                                                      |  |
| 0     |                |                                                                                                                                                                                                            |                                                                                                                                      |  |
| Set 2 | Consisting of: | Description                                                                                                                                                                                                | Price                                                                                                                                |  |
|       | 3575           |                                                                                                                                                                                                            | 1                                                                                                                                    |  |
|       | 3282           | Tube holder anode modified for connection to a water cooling circuit                                                                                                                                       | 275.00.6                                                                                                                             |  |
|       | 3283           |                                                                                                                                                                                                            | 275,00 €                                                                                                                             |  |
|       | 2010           |                                                                                                                                                                                                            |                                                                                                                                      |  |
|       | 2810<br>3371   | · · · · · · · · · · · · · · · · · · ·                                                                                                                                                                      | Description  With this modification the holder is equipped with a fully integrated water cooling circuit. The water connections are  |  |
|       | 3372           |                                                                                                                                                                                                            |                                                                                                                                      |  |
|       | 3443           | equipped with fittings to connect on heat exchangers. Cool the X-ray tube by water gives the best results for good cooling and for high temperature stability needed for precise measurement applications. |                                                                                                                                      |  |
|       |                |                                                                                                                                                                                                            |                                                                                                                                      |  |
| V O   |                |                                                                                                                                                                                                            |                                                                                                                                      |  |
|       |                |                                                                                                                                                                                                            |                                                                                                                                      |  |
|       |                |                                                                                                                                                                                                            |                                                                                                                                      |  |
|       |                |                                                                                                                                                                                                            |                                                                                                                                      |  |
|       |                |                                                                                                                                                                                                            |                                                                                                                                      |  |
| et 3  | Consisting of: | Description                                                                                                                                                                                                | Price                                                                                                                                |  |
|       |                | Tube holder anode modified for                                                                                                                                                                             |                                                                                                                                      |  |
|       |                | cooling with CPU cooler with                                                                                                                                                                               | not available                                                                                                                        |  |
|       | <u> </u>       | air fan                                                                                                                                                                                                    |                                                                                                                                      |  |
|       |                | Description                                                                                                                                                                                                |                                                                                                                                      |  |
|       |                | With this modification the holder is ed                                                                                                                                                                    |                                                                                                                                      |  |
|       |                | CPU cooler with air fan. Cooling the X-ray tube with air calbe a very efficient and light weight solution. Different air fa and coolers, like the arctic freezer, can be used. The spee                    |                                                                                                                                      |  |
|       |                |                                                                                                                                                                                                            |                                                                                                                                      |  |
|       |                |                                                                                                                                                                                                            |                                                                                                                                      |  |
|       |                |                                                                                                                                                                                                            | of the fan and heat sensors will control a sufficient cooling                                                                        |  |
|       | <u> </u>       | and will prevent an overheat of the tu                                                                                                                                                                     | be.                                                                                                                                  |  |
|       | <del> </del>   | <del></del>                                                                                                                                                                                                |                                                                                                                                      |  |
|       |                |                                                                                                                                                                                                            |                                                                                                                                      |  |