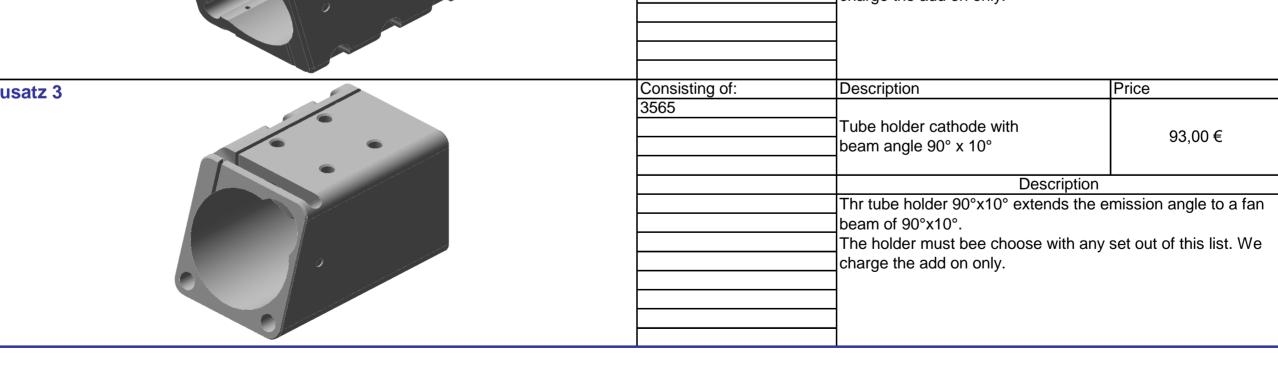

MCBI Zubehörliste\_5 Seite 3 von 9

| 3     |  |                | THE POSITORN TECHNIK DE WAL                                         | COUNTY COUNTY OF ACCUMENT                                                                |  |  |
|-------|--|----------------|---------------------------------------------------------------------|------------------------------------------------------------------------------------------|--|--|
| 0-1.0 |  | Consisting of: | rtw RÖNTGEN-TECHNIK DR. WAR                                         | Price                                                                                    |  |  |
| Set 6 |  | 3575           | Description                                                         | FIICE                                                                                    |  |  |
|       |  | 3250           | Tube holder anode and tube holder cathode modified for cooling with | 552,00€                                                                                  |  |  |
|       |  | 3256           |                                                                     |                                                                                          |  |  |
|       |  | 3389           | CPU cooler with air fan                                             |                                                                                          |  |  |
|       |  | 3369           | Description                                                         |                                                                                          |  |  |
|       |  | 2010           | Description                                                         |                                                                                          |  |  |
|       |  | 2810           |                                                                     | thode holder to the assembly the scattered<br>ed and the radiation protection as well as |  |  |
|       |  | 3371           |                                                                     |                                                                                          |  |  |
|       |  | 3372           | the cooling of the cathode for stable X-ray emission is             |                                                                                          |  |  |
|       |  | 3446           | acriic v car r aranonnoro ano occini g pontennanco can be           |                                                                                          |  |  |
|       |  | 3362           | improved when a second cooling devi                                 | ce on the cathode is                                                                     |  |  |
|       |  | 3363           | added too. If the customer likes to add a custom-designed           |                                                                                          |  |  |
|       |  | 3401           | cooling device he can use set 4. This                               | set provides several                                                                     |  |  |
|       |  |                | assembly holes for mounting the desir                               | -                                                                                        |  |  |
|       |  |                | , s                                                                 |                                                                                          |  |  |
|       |  |                |                                                                     |                                                                                          |  |  |
|       |  |                |                                                                     |                                                                                          |  |  |
|       |  |                |                                                                     |                                                                                          |  |  |
|       |  |                |                                                                     |                                                                                          |  |  |
|       |  |                |                                                                     |                                                                                          |  |  |
| Set 7 |  | Consisting of: | Description                                                         | Price                                                                                    |  |  |
|       |  | 3575           | Tube holder anode and tube holder                                   |                                                                                          |  |  |
|       |  | 3250           | cathode modified for                                                | 582,00€                                                                                  |  |  |
|       |  | 3256           |                                                                     | 362,00 €                                                                                 |  |  |
|       |  | 3282           | air- or water cooling                                               |                                                                                          |  |  |
|       |  | 3365           | Description                                                         |                                                                                          |  |  |
|       |  | 3366           | This fully equipped set provides a v                                | vide variety of cooling                                                                  |  |  |
|       |  | 3389           |                                                                     | methods. If conduction cooling may be sufficient in laborat                              |  |  |
|       |  |                | additional air forced cooling enables h                             |                                                                                          |  |  |
|       |  | 2810           | temperature rise                                                    |                                                                                          |  |  |
|       |  | 3371           | a water cooling system will cool of                                 |                                                                                          |  |  |
|       |  | 3372           |                                                                     |                                                                                          |  |  |
|       |  | 3446           |                                                                     | to the required safe values. All 3 cooling methods can be                                |  |  |
|       |  | 3362           | unven logether or separate                                          | driven together or separately upon desire.                                               |  |  |
|       |  | 3363           |                                                                     |                                                                                          |  |  |
|       |  | 3401           |                                                                     |                                                                                          |  |  |
|       |  | 3401           | <del></del>                                                         |                                                                                          |  |  |
|       |  |                | <del>-</del>                                                        |                                                                                          |  |  |
|       |  |                | <u>_</u>                                                            |                                                                                          |  |  |
|       |  |                |                                                                     |                                                                                          |  |  |
|       |  |                |                                                                     |                                                                                          |  |  |
|       |  |                |                                                                     |                                                                                          |  |  |
|       |  |                | •                                                                   |                                                                                          |  |  |